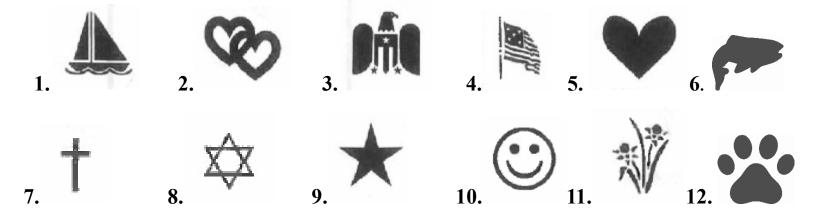

Please print clearly the inscription as you want it to appear on your paver, one character per space. Icons are an additional \$8.00 each (maximum 2 icons per paver). Please allow 3 spaces on 2 lines for each icon. Indicate icon placement\* by shading in spaces and denoting icon number. Icons can be found on the next page.

## **Icons to select from:**